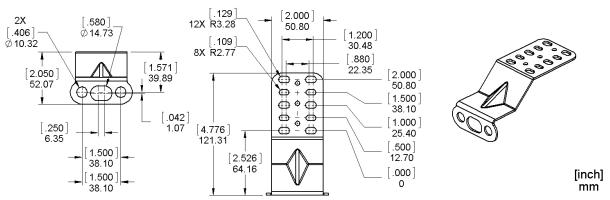

## Helmet Mounting Bracket for Kirby Morgan 37 SS and KM 77

#### Made of 316 SS