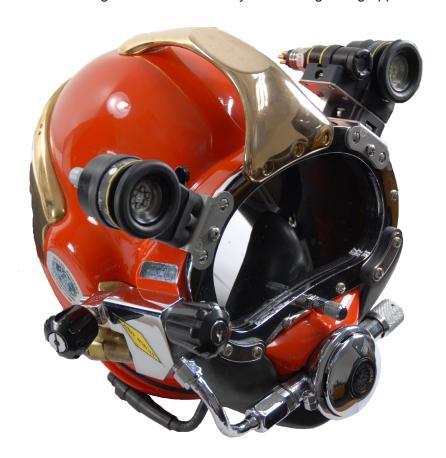

# **Helmet Mounting Bracket**

Professional grade brackets for any demanding diving application.

## **FEATURES**

Fits the Kirby Morgan Superlite 17 & 27 and the KM 37SS & 77.

Made with 316 Stainless Steel

Multiple hole patterns to accommodate the mounting of almost any lights or cameras.

Mount & dismount your lights & cameras in a flash without the need to use any tools or hardware.

### Helmet Mounting Bracket for Kirby Morgan Superlite 17 & 27

## Helmet Mounting Bracket for Kirby Morgan 37 SS and KM 77