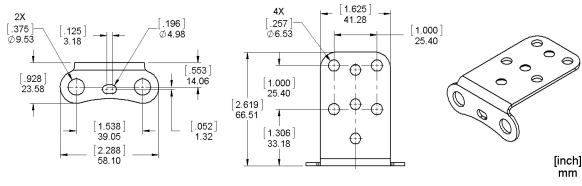

### Helmet Mounting Bracket for Kirby Morgan Superlite 17 & 27

#### Made of 316 SS