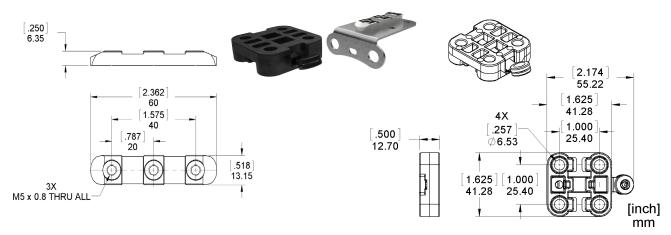

### Helmet Mounting Bracket for Kirby Morgan Superlite 17 & 27

#### Made of 316 SS

## Helmet Mounting Bracket for Kirby Morgan 37 SS and KM 77

### **Quick Release Bracket**

### **Bracket: Made of 316 SS**

## Mounting Block: Made of Glass Reinforced Nylon

T: (858) 576-1261 F: (858) 576-0219 4033 Ruffin Road San Diego, CA 92123- 1817 USA www.deepsea.com info@deepsea.com