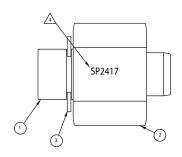

## **Dummy Sealing Plug - P/N SP2417**

This sealing plug mates to any standard coax receptacle. Mated interface withstands pressures of up to 10,000 psi.