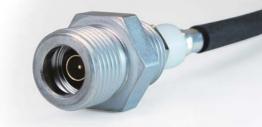

## **Bulkhead Receptacle CRA2154**

Bulkhead Receptacle CRA2154 was developed for military and commercial in response to the need for a highly reliable underwater coax connection. Its glass-to-metal seal readily withstands face pressures up to 10,000 psi. CRA2154 is available in kit form, as well as pre-assembled to any coax cable selected.

CRA2154 mates to any CPA2155 or CPA2902 connector. The accessory sealing plug for CRA2154 is SP2417.