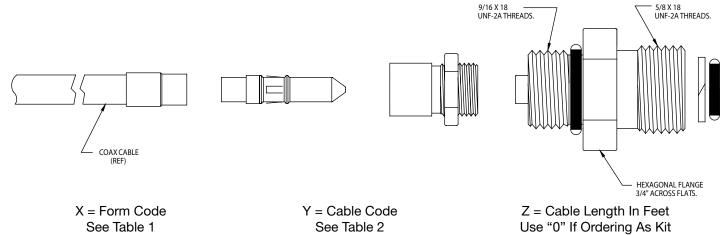

## Order as P/N: CRA2154-X-Y-Z

| Characteristic<br>Impedance | Insulation<br>Resistance | Frequency<br>Range                             | Dielectric<br>Withstand<br>Voltage | Pressure<br>Rating | Material                    |
|-----------------------------|--------------------------|------------------------------------------------|------------------------------------|--------------------|-----------------------------|
| 50 Ohms                     | 5000 MΩ<br>@500VDC       | DC to 3 GHz<br>(depends on<br>cable selection) | 1000V (RMS)<br>60 Hz               | 10,000 psi         | 316/316L<br>Stainless Steel |