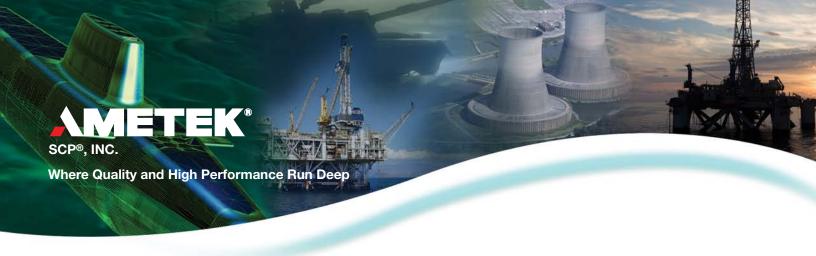

## **Basic Connector Styles**

**CPA2155** In-line Overmolded Plug

**CPA2902** Right Angle Overmolded Plug

**CRA2154** Glass Sealed Bulkhead Receptacle

**CPA2963** In-line Overmolded Receptacle