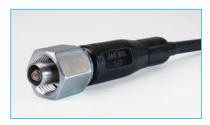

## **Basic Connector Styles**

**CPA2155** In-line Overmolded Plug

**CPA2902** Right Angle Overmolded Plug

**CRA2154** Glass Sealed Bulkhead Receptacle

**CPA2963** In-line Overmolded Receptacle