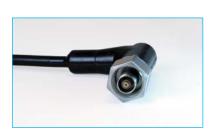

## **Basic Connector Styles**

**CPA2155** In-line Overmolded Plug

**CPA2902** Right Angle Overmolded Plug

**CRA2154** Glass Sealed Bulkhead Receptacle

**CPA2963** In-line Overmolded Receptacle