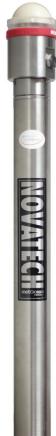

NOVATECH<sup>™</sup> products have been proven throughout the world's oceans and trusted around the globe for over 40 years.

The Iridium Combo Beacon (iCB-7500) is a self-contained submersible Iridium/GPS Satellite beacon designed to assist in the location and recovery of underwater oceanographic equipment. It combines the functionality of an Iridium/GPS Satellite Beacon and an LED Flasher.

The iCB-7500 features a configurable white LED Flasher that is integrated within the head assembly and can be used to visually spot assets in rough seas and at night.

The iCB-7500 beacon provides peace of mind for those expected and unexpected-asset recoveries.

#### **PHYSICAL**

• Diameter: 2.79" (70 mm)

• Height: 23.65" (600 mm)

• Mass in air: 4.91 kg (10.8 lb)

• Weight in water: 3.56 kg (7.84 lb)

### CONSTRUCTION

· Hull Material: Titanium (Grade 5)

· Cap Material: Aluminum Oxide Ceramic

· Lens Material: Sapphire

· Color: Natural