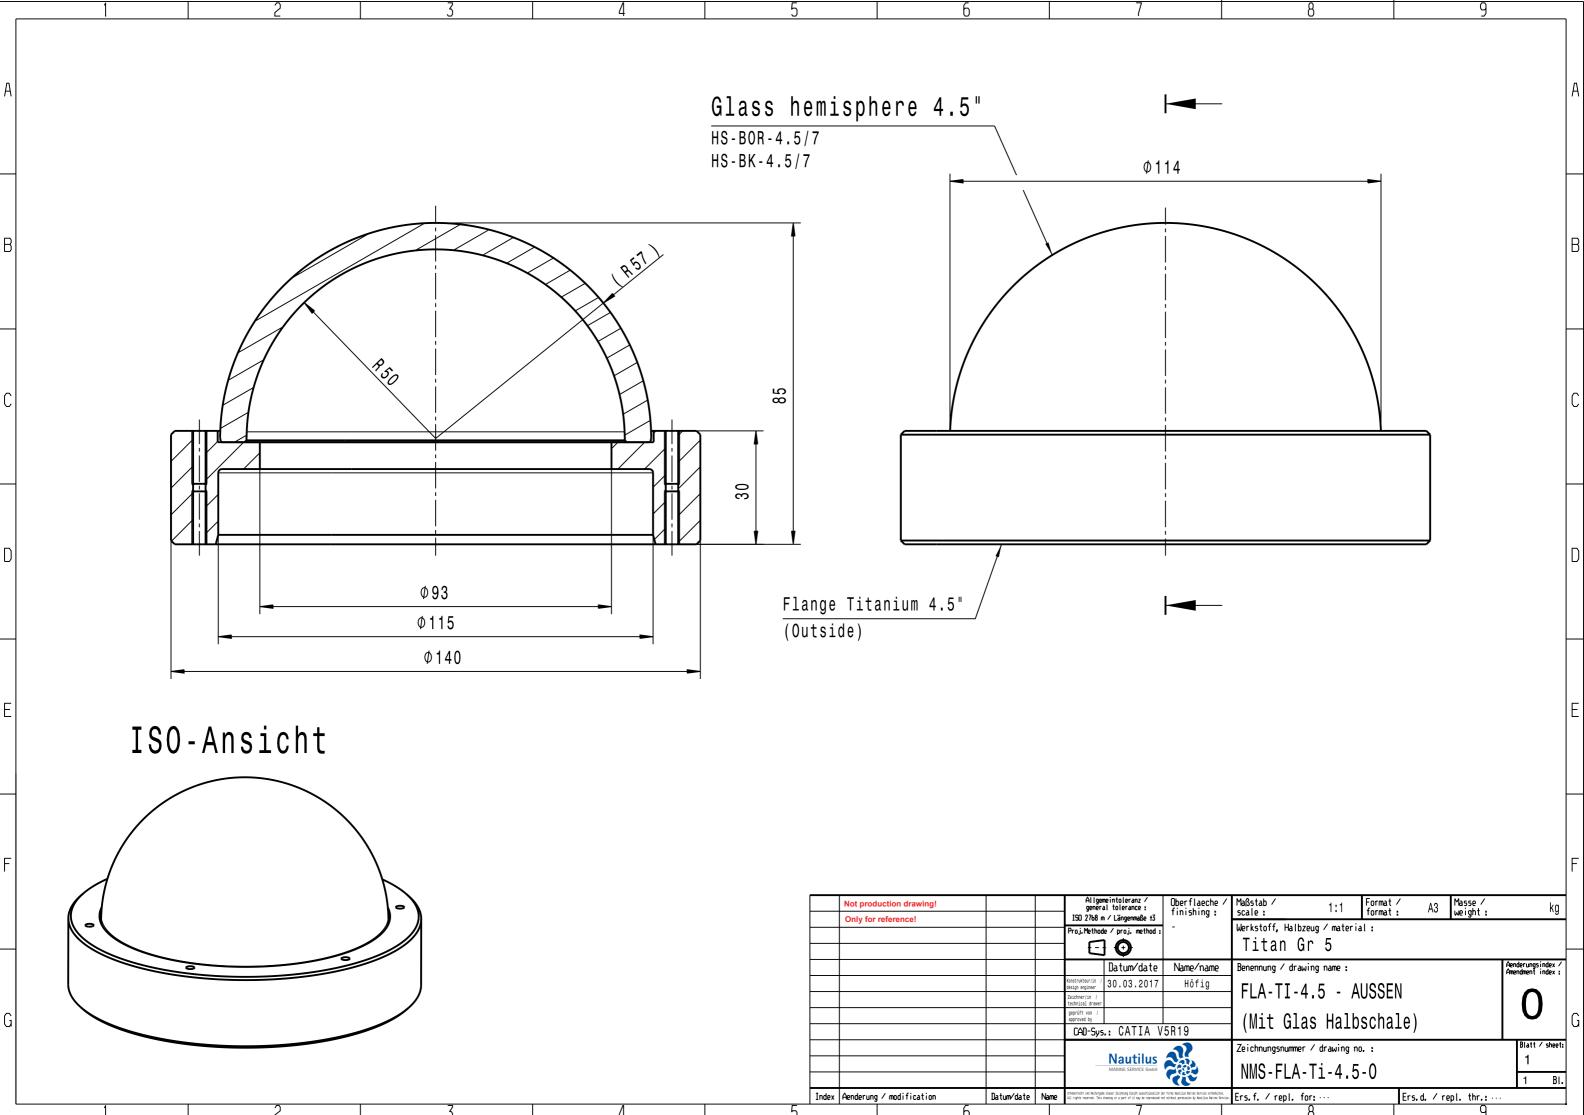

| Not                 | production drawing! |            |      | Allgemeintoleranz /<br>general tolerance :              |                                                                                             | Oberflaed<br>finishind                                                |
|---------------------|---------------------|------------|------|---------------------------------------------------------|---------------------------------------------------------------------------------------------|-----------------------------------------------------------------------|
| Only for reference! |                     |            |      |                                                         | ISO 2768 m ∕Längenmaße ±3<br>Proj.Methode ∕proj. method :                                   |                                                                       |
|                     |                     |            |      |                                                         |                                                                                             |                                                                       |
|                     |                     |            |      |                                                         | Datum⁄date                                                                                  | Name/na                                                               |
|                     |                     |            |      | Konstrukteur/in /<br>design engineer                    | 30.03.2017                                                                                  | Höfig                                                                 |
|                     |                     |            |      | Zeichner/in /<br>technical drawer                       |                                                                                             |                                                                       |
|                     |                     |            |      | geprüft von /<br>approved by                            |                                                                                             |                                                                       |
|                     |                     |            |      | CAD-Sys                                                 | .: CATIA V                                                                                  | 5R19                                                                  |
|                     |                     |            |      |                                                         | Nautilus                                                                                    |                                                                       |
| Index Aend          | erung∕modification  | Datum⁄date | Name | Unhebernecht und Weitergab<br>All räghts reserved. This | be dieser Zeichnung bleibt ausschliesslich d<br>drawing ar a part of it may be reproduced n | er Firma Nautilus Marine Service<br>ot without permission by Nautilus |
|                     |                     | ĥ          |      |                                                         | 7                                                                                           |                                                                       |