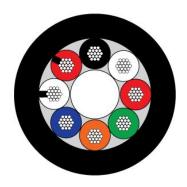

## **Construction Characteristics**

**Conductors** 0,5 mm² (#20AWG) silver plated copper wires, insulated with Type E Teflon

(8 off)

Fillers PP rod fill

Binder An overall Clear Mylar

Outer jacket Polyurethane jacket. Color black. Nominal thickness approx. 1,65mm