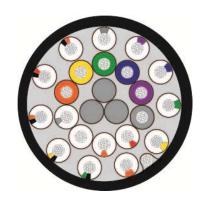

### **Construction Characteristics**

Conductors 0,52 mm² (#AWG20) 19/32 tinned copper conductors, insulated with

polypropylene (21 off)

Fillers for roundness (3 off)

Binder An overall clear polyester tape

Screen Overall aluminum/polyester foil with 20 AWG Drain wire

Outer jacket Polyurethane jacket. Color black. Nominal thickness approx. 1,52 mm